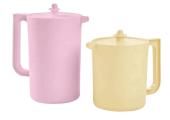

#### **Pitcher Set**

Set includes one 2-Qt. pitcher and one 1-Qt. pitcher with pushbutton seals. \$48 value.