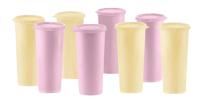

#### **8pc Tumbler Set**

Set includes eight 16-oz. tumblers with flat seals. . \$36 value. **Sale \$25** 