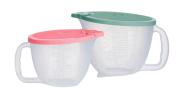

#### Mix 'n Stor Set

Set includes one 8-cup large pitcher and one 4-cup small pitcher, each with seal. \$39 value. **Sale \$30** 