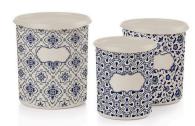

### EXCLUSIVE!

3pc One Touch® Canisters

Features an exclusive print in charming blue and white. Set includes one each 12-cup medium, 8-cup small, 5-cup canisters with seals. **Sale \$27** 