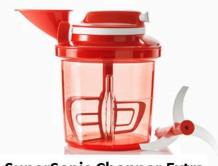

\$89

**SuperSonic Chopper Compact** 1¼ cups 1315

\$50

**SuperSonic Chopper Tall** 3 cups 1316

\$59

SuperSonic Chopper Extra 5¾ cups 1317

\$87

**Smart Multi Cooker** 3 Qt. 1155