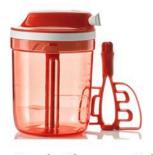

\$89

**SuperSonic Chopper Compact** 1¼ cups 1315

\$50

**SuperSonic Chopper Tall** 3 cups 1316

\$59

SuperSonic Chopper Extra 5¾ cups 1317

\$87

**Smart Multi Cooker** 3 Qt. 1155