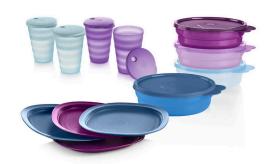

#### **Impressions Essential Set**

Includes four 16-oz tumblers with matching seals, four 9½" plates, four 2-cup microwaveable cereal bowls with matching seals. \$110 value. **Sale \$49** 