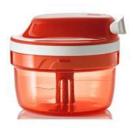

\$89

**SuperSonic Chopper Compact** 1¼ cups 1315

\$50

**SuperSonic Chopper Tall** 3 cups 1316

\$59

SuperSonic Chopper Extra 5¾ cups 1317

\$87

**Smart Multi Cooker** 3 Qt. 1155