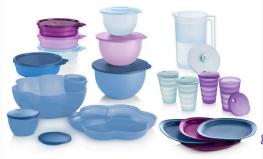

#### Impressions Get-It-All Set

Includes Classic Bowls Set (one each 5½-cup small, 10-cup medium, and 18-cup large bowls), four 16-oz Impressions Tumblers with matching seals, four 9½" Microwave Luncheon Plates, four 2-cup Microwaveable Cereal Bowls with matching seals, one 1-gal Classic Sheer® Pitcher, one Chip 'N Dip Set (one 1½-gal. bowl, one divided cover, and two 16-oz dip containers with seals) \$247 value.

**Sale \$99**