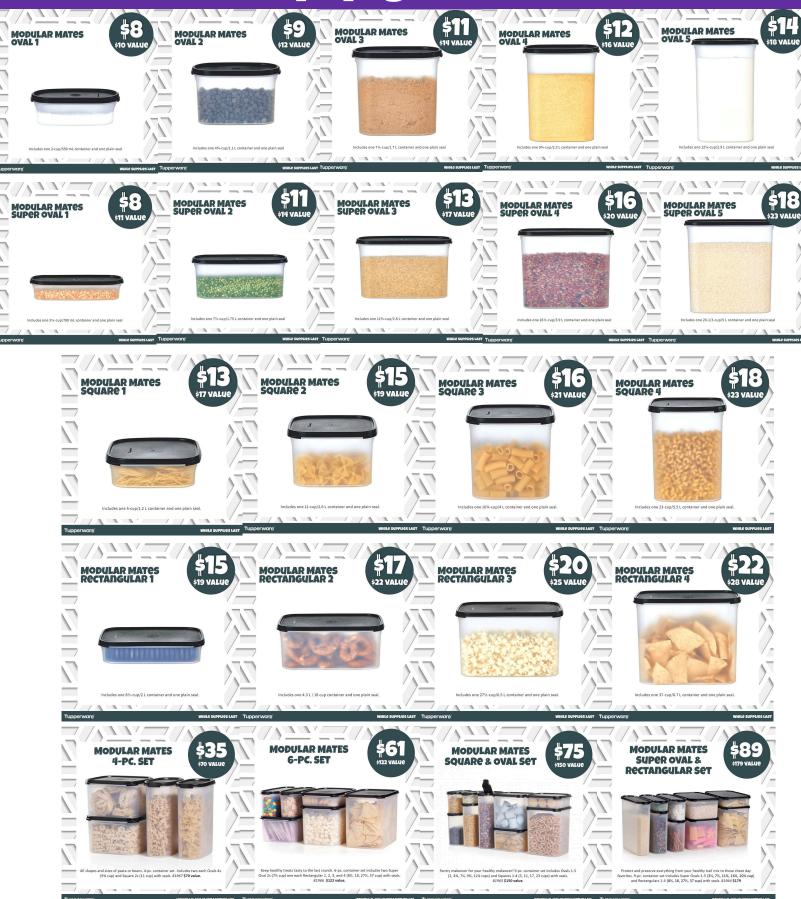

### **Tupperware**

Modular Mates® 4-pc Set 81967 **\$70** value. \$35

6-pc Set 81966 **\$122** value.

\$61

Modular Mates® **Oval & Square Set** 81965 \$150 value.

**\$75** 

Modular Mates® **Super Oval & Rectangular Set** 81964 \$179 value.

\$89

**SuperSonic Chopper Compact** 1¼ cups 1315

\$50

**SuperSonic Chopper Tall** 3 cups 1316

\$59

SuperSonic Chopper Extra 5¾ cups 1317

\$87

**Smart Multi Cooker** 3 Qt. 1155