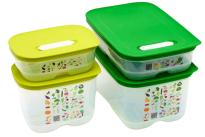

#### FridgeSmart Starter Set

4pc Set includes two 1¾ qt. Small
Deep containers, one 1¾ qt.
Medium container, and one 1-gallon
Medium Deep container. \$99 value
SALE \$69