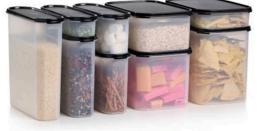

#### Impressions Get-It-All Set

Includes Classic Bowls Set (one each 5½-cup small, 10-cup medium, and 18-cup large bowls), four 16-oz Impressions Tumblers with matching seals, four 9½" Microwave Luncheon Plates, four 2-cup Microwaveable Cereal Bowls with matching seals, one 1-gal Classic Sheer® Pitcher, one Chip 'N Dip Set (one 1½-gal. bowl, one divided cover, and two 16-oz dip containers with seals) \$247 value.

**Sale \$99**