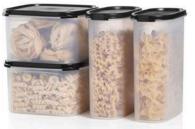

### **Tupperware**

Modular Mates® 4-pc Set 81967 **\$70** value. \$35

6-pc Set 81966 **\$122** value.

\$61

Modular Mates® **Oval & Square Set** 81965 \$150 value.

**\$75** 

Modular Mates® **Super Oval & Rectangular Set** 81964 \$179 value.