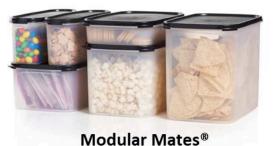

### **Tupperware**

Modular Mates® 4-pc Set 81967 **\$70** value. \$35

6-pc Set 81966 **\$122** value.

\$61

Modular Mates® **Oval & Square Set** 81965 \$150 value.

**\$75** 

Modular Mates® **Super Oval & Rectangular Set** 81964 \$179 value.