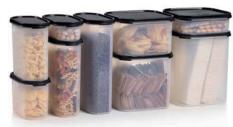

#### FridgeSmart Starter Set

4pc Set includes two 1¾ qt. Small
Deep containers, one 1¾ qt.
Medium container, and one 1-gallon
Medium Deep container. \$99 value
SALE \$69