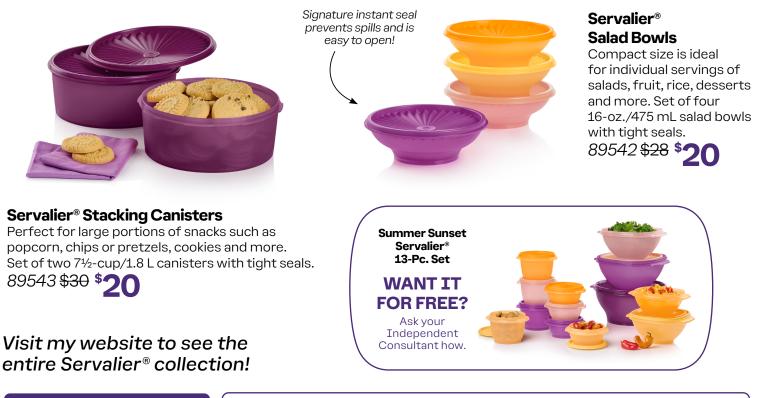

## Summer Serving from Day to Night

Expand Your Summer Sunset Servalier® Collection MAY 30 AT 12 P.M. ET THROUGH JUNE 5 AT 11:59 P.M. ET. WHILE SUPPLIES LAST.