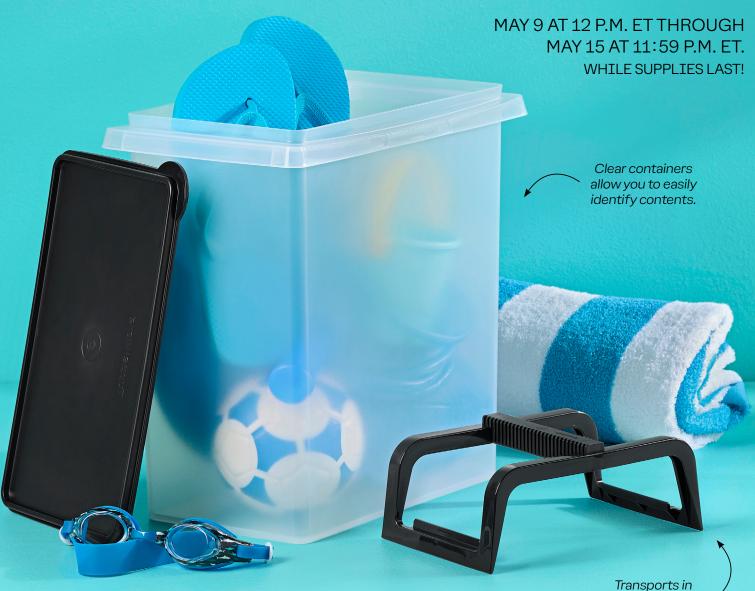

## Large Carry-All® Container Super versatile storage ideal for bulk items. Includes one 3½ gal./13 L container with seal and detachable handle. 12 x 7½ x 13"/30.5 x 19.1 x 33 cm. 89500 \$60 \$50

## **BUY MORE, SAVE MORE**

Large Carry-All® Container Carton

Set of four  $3\frac{1}{2}$  gal./13 L containers with seals and detachable handles.  $12 \times 7\frac{1}{2} \times 13^{\circ}/30.5 \times 19.1 \times 33$  cm.

## Save on Super Sized Summer Storage

Ask me about more Tupperware® storage solutions!

one-easy-to-carry container.

JOIN. HOST. SHOP.

Offers are subject to availability and While Supplies Last. Colors may vary and substitutions may occur. Actual product colors and appearance may differ slightly based on photographic limitations. Most Tupperware® brand products are warrantied by Tupperware against chipping, cracking, breaking, or peeling under normal non-commercial use for the lifetime of the product. Retail value based on sales price of similar items. See Tupperware catalog and www.tupperware.com/pages/warranty for warranty details.