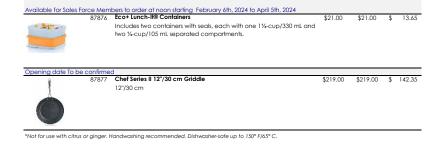

| low Products                                                                                                                                                                                                                                                                                                                                                                                                                                                                                                                                                                                                                                                                                                                                                                                                                                                                                                                                                                                                                                                                                                                                                                                                                                                                                                                                                                                                                                                                                                                                                                                                                                                                                                                                                                                                                                                                                                                                                                                                                                                                                                                   |       |                                                                                                                                                                                                                          | Retail<br>Value | Sales<br>Credit | ample<br>Cost |
|--------------------------------------------------------------------------------------------------------------------------------------------------------------------------------------------------------------------------------------------------------------------------------------------------------------------------------------------------------------------------------------------------------------------------------------------------------------------------------------------------------------------------------------------------------------------------------------------------------------------------------------------------------------------------------------------------------------------------------------------------------------------------------------------------------------------------------------------------------------------------------------------------------------------------------------------------------------------------------------------------------------------------------------------------------------------------------------------------------------------------------------------------------------------------------------------------------------------------------------------------------------------------------------------------------------------------------------------------------------------------------------------------------------------------------------------------------------------------------------------------------------------------------------------------------------------------------------------------------------------------------------------------------------------------------------------------------------------------------------------------------------------------------------------------------------------------------------------------------------------------------------------------------------------------------------------------------------------------------------------------------------------------------------------------------------------------------------------------------------------------------|-------|--------------------------------------------------------------------------------------------------------------------------------------------------------------------------------------------------------------------------|-----------------|-----------------|---------------|
| lew Products                                                                                                                                                                                                                                                                                                                                                                                                                                                                                                                                                                                                                                                                                                                                                                                                                                                                                                                                                                                                                                                                                                                                                                                                                                                                                                                                                                                                                                                                                                                                                                                                                                                                                                                                                                                                                                                                                                                                                                                                                                                                                                                   | 87861 | Clearly Elegant® Large Dispenser                                                                                                                                                                                         | \$19.00         | \$19.00         | \$<br>12.3    |
|                                                                                                                                                                                                                                                                                                                                                                                                                                                                                                                                                                                                                                                                                                                                                                                                                                                                                                                                                                                                                                                                                                                                                                                                                                                                                                                                                                                                                                                                                                                                                                                                                                                                                                                                                                                                                                                                                                                                                                                                                                                                                                                                |       | 26 oz./770 mL                                                                                                                                                                                                            |                 |                 |               |
| and ware                                                                                                                                                                                                                                                                                                                                                                                                                                                                                                                                                                                                                                                                                                                                                                                                                                                                                                                                                                                                                                                                                                                                                                                                                                                                                                                                                                                                                                                                                                                                                                                                                                                                                                                                                                                                                                                                                                                                                                                                                                                                                                                       | 87862 | Eco+Lunch-H® Large Container<br>Features one 2-cup/500 mL and two 1/2-cup/110 mL compartments<br>for sandwiches and sides. Includes seal.                                                                                | \$17.00         | \$17.00         | \$<br>11.0    |
| No. 1                                                                                                                                                                                                                                                                                                                                                                                                                                                                                                                                                                                                                                                                                                                                                                                                                                                                                                                                                                                                                                                                                                                                                                                                                                                                                                                                                                                                                                                                                                                                                                                                                                                                                                                                                                                                                                                                                                                                                                                                                                                                                                                          | 87863 | Eco+ Sandwich Keepers<br>Set of two hinged one-piece containers.                                                                                                                                                         | \$17.00         | \$17.00         | \$<br>11.0    |
| and the second s |       |                                                                                                                                                                                                                          |                 |                 |               |
|                                                                                                                                                                                                                                                                                                                                                                                                                                                                                                                                                                                                                                                                                                                                                                                                                                                                                                                                                                                                                                                                                                                                                                                                                                                                                                                                                                                                                                                                                                                                                                                                                                                                                                                                                                                                                                                                                                                                                                                                                                                                                                                                | 87864 | Salad On the Go Set<br>Includes 6½-cup/1.5 L bowl with seal, 2-oz./60 mL Tupper® Mini<br>container with seal, and snap-together fork and knife. Accessories<br>attach to liquid tight seal.                              | \$22.00         | \$22.00         | \$<br>14.3    |
|                                                                                                                                                                                                                                                                                                                                                                                                                                                                                                                                                                                                                                                                                                                                                                                                                                                                                                                                                                                                                                                                                                                                                                                                                                                                                                                                                                                                                                                                                                                                                                                                                                                                                                                                                                                                                                                                                                                                                                                                                                                                                                                                | 87865 | Super Snack 10.pc Set<br>Includes set of six Tupper® Minis with seals featuring 1 oz./30 mL, 11/2<br>oz./45 mL, and 2 oz./60 mL markings, plus set of four 4-oz./120 mL<br>snack cup containers with liquid-tight seals. | \$27.00         | \$27.00         | \$<br>17.5    |
| 8                                                                                                                                                                                                                                                                                                                                                                                                                                                                                                                                                                                                                                                                                                                                                                                                                                                                                                                                                                                                                                                                                                                                                                                                                                                                                                                                                                                                                                                                                                                                                                                                                                                                                                                                                                                                                                                                                                                                                                                                                                                                                                                              | 87866 | Eco+ Bottle Small<br>16-oz./500 mL bottle with flip-top lid.                                                                                                                                                             | \$6.00          | \$6.00          | \$<br>3.9     |
|                                                                                                                                                                                                                                                                                                                                                                                                                                                                                                                                                                                                                                                                                                                                                                                                                                                                                                                                                                                                                                                                                                                                                                                                                                                                                                                                                                                                                                                                                                                                                                                                                                                                                                                                                                                                                                                                                                                                                                                                                                                                                                                                | 87867 | Eco+ Bottle Medium<br>25-oz./750 mL bottle with flip-top lid.                                                                                                                                                            | \$8.00          | \$8.00          | \$<br>5.2     |
| İ                                                                                                                                                                                                                                                                                                                                                                                                                                                                                                                                                                                                                                                                                                                                                                                                                                                                                                                                                                                                                                                                                                                                                                                                                                                                                                                                                                                                                                                                                                                                                                                                                                                                                                                                                                                                                                                                                                                                                                                                                                                                                                                              | 87868 | Eco+Bottle Large<br>33-oz./1 L bottle with flip-top lid.                                                                                                                                                                 | \$10.00         | \$10.00         | \$<br>6.5     |
|                                                                                                                                                                                                                                                                                                                                                                                                                                                                                                                                                                                                                                                                                                                                                                                                                                                                                                                                                                                                                                                                                                                                                                                                                                                                                                                                                                                                                                                                                                                                                                                                                                                                                                                                                                                                                                                                                                                                                                                                                                                                                                                                | 87869 | Tupperware 2-cup/500 mL Oval® Ultra Clear<br>2-cup/500 mL Oval® Ultra Clear with seal                                                                                                                                    | \$12.00         | \$12.00         | \$<br>7.8     |
|                                                                                                                                                                                                                                                                                                                                                                                                                                                                                                                                                                                                                                                                                                                                                                                                                                                                                                                                                                                                                                                                                                                                                                                                                                                                                                                                                                                                                                                                                                                                                                                                                                                                                                                                                                                                                                                                                                                                                                                                                                                                                                                                | 87870 | Tupperware® Ultra Clear 41/2-cup/1 L Oval*<br>41/2-cup/1 L Oval* with seal.                                                                                                                                              | \$14.00         | \$14.00         | \$<br>9.1     |
|                                                                                                                                                                                                                                                                                                                                                                                                                                                                                                                                                                                                                                                                                                                                                                                                                                                                                                                                                                                                                                                                                                                                                                                                                                                                                                                                                                                                                                                                                                                                                                                                                                                                                                                                                                                                                                                                                                                                                                                                                                                                                                                                | 87871 | Tupperware® Ultra Clear 91/2-cup/2.2 L Oval*<br>91/2-cup/2.2 L Oval* with seal.                                                                                                                                          | \$18.00         | \$18.00         | \$<br>11.7    |
|                                                                                                                                                                                                                                                                                                                                                                                                                                                                                                                                                                                                                                                                                                                                                                                                                                                                                                                                                                                                                                                                                                                                                                                                                                                                                                                                                                                                                                                                                                                                                                                                                                                                                                                                                                                                                                                                                                                                                                                                                                                                                                                                | 87872 | Tupperware® Ulfra Clear 31/4-cup/825 mL Square*<br>31/4-cup/825 mL Square with seal                                                                                                                                      | \$17.00         | \$17.00         | \$<br>11.0    |
|                                                                                                                                                                                                                                                                                                                                                                                                                                                                                                                                                                                                                                                                                                                                                                                                                                                                                                                                                                                                                                                                                                                                                                                                                                                                                                                                                                                                                                                                                                                                                                                                                                                                                                                                                                                                                                                                                                                                                                                                                                                                                                                                | 87873 | Tupperware® Ultra Clear 7-cup/1.7 L Square*<br>7-cup/1.7 L Square* with seal                                                                                                                                             | \$20.00         | \$20.00         | \$<br>13.0    |
|                                                                                                                                                                                                                                                                                                                                                                                                                                                                                                                                                                                                                                                                                                                                                                                                                                                                                                                                                                                                                                                                                                                                                                                                                                                                                                                                                                                                                                                                                                                                                                                                                                                                                                                                                                                                                                                                                                                                                                                                                                                                                                                                | 87874 | Tupperware® Ultra Clear 15-cup/3.6 L Square*<br>15-cup/3.6 L Square* with seal                                                                                                                                           | \$23.00         | \$23.00         | \$<br>14.9    |
|                                                                                                                                                                                                                                                                                                                                                                                                                                                                                                                                                                                                                                                                                                                                                                                                                                                                                                                                                                                                                                                                                                                                                                                                                                                                                                                                                                                                                                                                                                                                                                                                                                                                                                                                                                                                                                                                                                                                                                                                                                                                                                                                | 87875 | Shape-O ⊗ Toy<br>Help children develop motor and problem-solving skills with<br>this colorful shape sorter toy recommended for ages 6 months and up                                                                      | \$36.00         | \$36.00         | \$<br>23.4    |
|                                                                                                                                                                                                                                                                                                                                                                                                                                                                                                                                                                                                                                                                                                                                                                                                                                                                                                                                                                                                                                                                                                                                                                                                                                                                                                                                                                                                                                                                                                                                                                                                                                                                                                                                                                                                                                                                                                                                                                                                                                                                                                                                | 87858 | <b>Silicone Ring Form</b><br>7.64 x 1.06 x 11.73 x 2.95'/19.4 x 2.7 x 29.8 x 7.5 cm                                                                                                                                      | \$39.00         | \$39.00         | \$<br>25.3    |
|                                                                                                                                                                                                                                                                                                                                                                                                                                                                                                                                                                                                                                                                                                                                                                                                                                                                                                                                                                                                                                                                                                                                                                                                                                                                                                                                                                                                                                                                                                                                                                                                                                                                                                                                                                                                                                                                                                                                                                                                                                                                                                                                | 87859 | Silicone Loaf Form<br>11.4 x 4.5 x 3.5"/29 x 11.5 x 9 cm.                                                                                                                                                                | \$39.00         | \$39.00         | \$<br>25.3    |
|                                                                                                                                                                                                                                                                                                                                                                                                                                                                                                                                                                                                                                                                                                                                                                                                                                                                                                                                                                                                                                                                                                                                                                                                                                                                                                                                                                                                                                                                                                                                                                                                                                                                                                                                                                                                                                                                                                                                                                                                                                                                                                                                |       | Silicone Tart Form                                                                                                                                                                                                       |                 | \$39.00         | 25.3          |