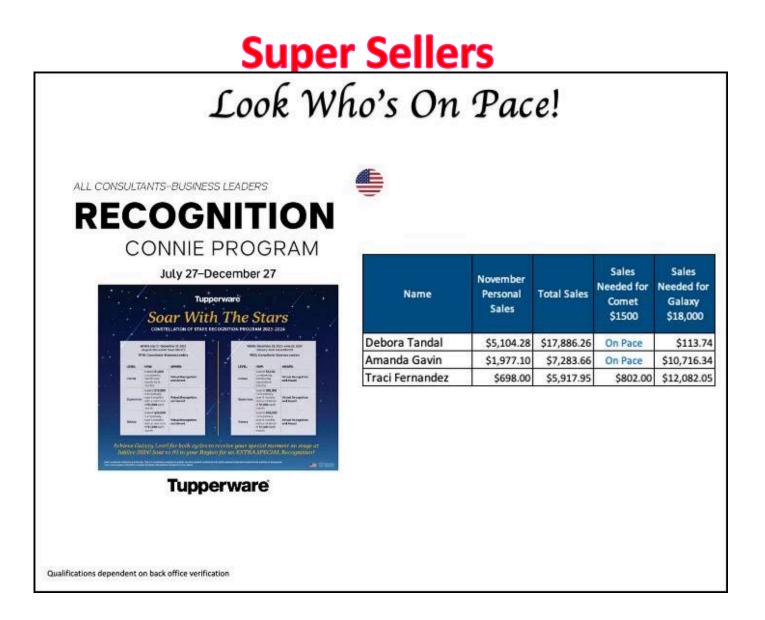

| ACHIEVED     |
| Annalynn Ugalde         | \$723.03     |
| Arlene Shimokawa        | ACHIEVED     |
| Cindy Fukuda            | \$595.00     |
| Corinn Unland           | ACHIEVED     |
| Debora Tandal           | ACHIEVED     |
| Erin Carvalho           | ACHIEVED     |
| Frances Basuel          | \$444.79     |
| Gary Jose               | \$495.50     |
| Geralyn Ambrosio        | \$171.00     |
| Jean Grantier           | ACHIEVED     |
| Jessica Brown           | \$536.50     |
| Johanna Harbottle       | \$645.00     |
| Marjorie Sasaki         | ACHIEVED     |
| Mccall Hansen           | \$676.00     |
| Michele Blackstad-Chong | \$521.85     |
| Raelynn Tam             | \$538.90     |
| Rita Marie Sagucio      | \$499.68     |
| Ryan Kim                | \$583.00     |







## Look Who's On Pace!

## **Taste Of Royal!**

Path 1: Personal Sales \$12,500 PLUS New Consultant Sales of \$2500\* (sales of new consultants recruited July 27-Dec 27) Plus hold the title of Manager or higher effective January 2024

OR

Path 2 Persoanl Sales \$15,000 Plus hold the title of Manager or higher effective January 2024

Earn a \$750 Travel Voucher!

July 27-Dec 27



| Name             | Total<br>Personal<br>Sales | Personal<br>Sales<br>Needed<br>Path 1<br>\$15,000 | Personal<br>Sales<br>Needed<br>Path 2<br>\$12,500 | New<br>Recruits<br>Path 2<br>Sales<br>Needed<br>\$2500 |
|------------------|----------------------------|---------------------------------------------------|---------------------------------------------------|---------------------------------------------------