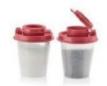

# Jumbo Bread Server Host Bonus

Make bread and other bakery goods last longer. 5¾ Qt. 13¾" ×5¾" × 4¾" 1865 \$26 value \$5 copay