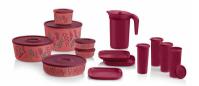

# Autumn Harvest Serving Set\*\* \$75 Host Credit

Includes two 1½-cup and one each 3¼-cup, 10½-cup, 18-cup, and 28-cup Serving Bowls, four 15.8-oz. Tumblers, one 2-Qt. Autumn Harvest Pitcher, and four 9½ " Luncheon Plates. 8783 \$165 value. Limit 2

# Autumn Harvest Add-On Set\*\* \$21 Host Credit

Upgrade your Autumn Harvest Serving Set by adding these. Includes four 15.8-oz. Tumblers and four 9½ " Luncheon Plates. 8785 \$46 value. Limit 3