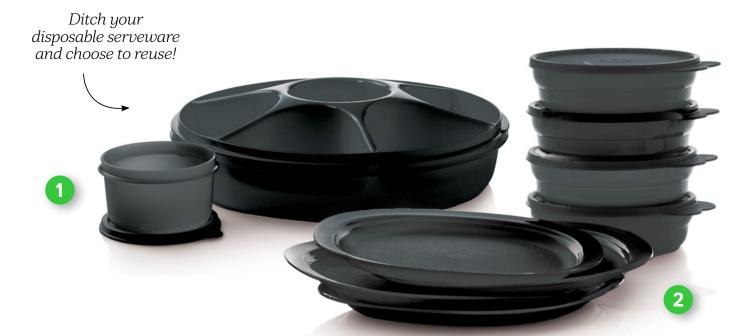

#### **All Black Serving Set**

Includes Serving Center Set featuring six 2-cup/500 mL compartments, removable 14-oz./400 mL Microwave Reheatable Bowl with seal, and domed cover that doubles as a server, PLUS four each 9½"/24 cm Microwave Reheatable Luncheon Plates and 2-cup/500 mL Microwave Reheatable Cereal Bowls with liquid-tight seals. Remove seals before reheating.

#### 1. Serving Center® Set

Features six 2-cup/500 mL compartments, removable 14-oz./400 mL Microwave Reheatable Bowl with seal, and domed cover that doubles as a server. *Remove seal before reheating*.

## 2. Microwave Reheatable Luncheon Plates and Microwave Reheatable Cereal Bowls

Includes four each 9½"/24 cm Microwave Reheatable Luncheon Plates and 2-cup/500 mL Microwave Reheatable Cereal Bowls with liquid-tight seals. Remove seals before reheating.