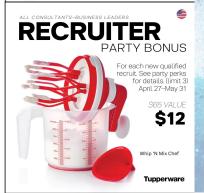

## \*\*\*Bonus paid on the 3rd Monday of the Tupperware month

\$950

April 27-May 31

May 25-31