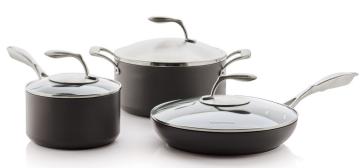

## SAVE OVER 45%

Chef Series II
Cookware Essential Set

Includes 2.6-Qt./2.5 L Saucepan with Glass Cover, 11"/28 cm Frypan with Glass Cover, and 5.2-Qt./5 L Dutch Oven with Stainless Steel Cover.

88207 \$778 \$ **399** 