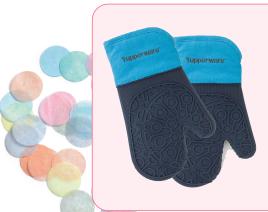

### **BUY ONE, GET ONE FREE!**

Silicone Oven Gloves

Buy one Silicone Oven Glove and get a second glove FREE! Waterproof, flexible, anti-skid heat protection for the stovetop, oven, or grill, up to 428° F/220° C. @