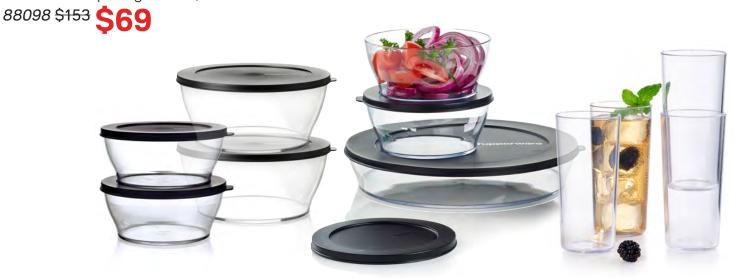

## Clearly Elegant<sup>®</sup> 11-Pc. Serving Set<sup>\*</sup>

The elegance of glass without the worry of breakage. Includes one 81/3-cup/2 L Serving Dish with liquid-tight seal, two 51/2-cup/1.3 L Serving Bowls with liquid-tight seals, four 21/2-cup/610 mL Serving Bowls with liquid-tight seals, and four 14-oz./400 mL Tumblers.

\*Products are dishwasher safe up to 150° F/65° C. Handwashing recommended. Offers are subject to availability. Colors may vary and substitutions may occur. See Tupperware.com/warranty.