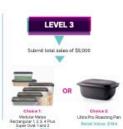

for FREE.



Chef Series II 3.2-Qt/3 L Sauteuse with Glass Cover, a retail value of \$249 for **FREE**.





Value *Investment* 

\$20

0

0

\$30

\$35

\$104

\$ 75

\$150

\$147

\$201

# Join our team in April!

Welcome offer for \$99 5pc Vent 'n Serve St

\$500 Party Host Credit \$75 Host Credit

**New Consultant Party Bonus** \$150 Credit Voucher

**2wk Sales Challenge-April** Submit \$500 Mar 30-Apr 12 5pc FridgeSmart Set

2wk Sales Challenge-April Submit \$500 Apr 13-26 8pc FreezerMates Set + 6 Aloha Double Plates

Submit \$250 in April, May & June **Bonus-Micro Pro Grill** 

Continue to earn gifts in our 13 week Confident Start Program









| <b>3</b> 3 |
|------------|
|            |

| \$310 | 0     |
|-------|-------|
| \$097 | Ć Q E |

Cumulative Sales within program