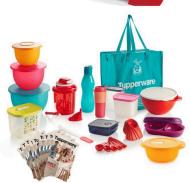

## Deluxe Demo Kit \$139

#### \$400 VALUE

- Impressions Classic Bowl Set
- Freezer Mates® PLUS Small Deep •
- Eco+ To-Go Cup Microwave Breakfast Maker Set Vent 'N Serve® Medium Shallow
- Modular Mates® Oval 2
- Shopping Bag XL with Zipper Super Sonic™ Chopper Extra Measuring Mates Set
- Silicone Spatula XtremAqua™ Freezable Bottle FridgeSmart® Small Deep

- Thatsa® Jr. Bowl 12 cup
- CrystalWave® PLUS, 21/2-Cup

- 3 months free Pro my.Tupperware subscription\*\*
- which includes a personal selling site
- 25% Off Your Purchases Earn Confident Start Awards
- Get Sample Discount Pricing Earn Awards