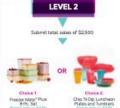

0 for FREE.



Chef Series II 3.2-Qt/3 L Sauteuse with Glass Cover, a retail value of \$249 for **FREE**.





Value *Investment* 

\$20

0

0

\$30

\$35

\$104

\$ 75

\$150

\$147

\$201

# Join our team in April!

Welcome offer for \$99 5pc Vent 'n Serve St

\$500 Party Host Credit \$75 Host Credit

**New Consultant Party Bonus** \$150 Credit Voucher

**2wk Sales Challenge-April** Submit \$500 Mar 30-Apr 12 5pc FridgeSmart Set

2wk Sales Challenge-April Submit \$500 Apr 13-26 8pc FreezerMates Set + 6 Aloha Double Plates

Submit \$250 in April, May & June **Bonus-Micro Pro Grill** 

Continue to earn gifts in our 13 week Confident Start Program









| <b>3</b> 3 |
|------------|
|            |

| \$310 | 0     |
|-------|-------|
| \$097 | Ć Q E |

Cumulative Sales within program