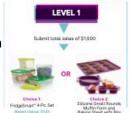

310 for FREE.



Chef Series II 3.2-Qt/3 L Sauteuse with Glass Cover, a retail value of \$249 for **FREE**.





Value *Investment* 

\$20

0

0

\$30

\$35

\$104

\$ 75

\$150

\$147

\$201

# Join our team in April!

Welcome offer for \$99 5pc Vent 'n Serve St

\$500 Party Host Credit \$75 Host Credit

**New Consultant Party Bonus** \$150 Credit Voucher

**2wk Sales Challenge-April** Submit \$500 Mar 30-Apr 12 5pc FridgeSmart Set

2wk Sales Challenge-April Submit \$500 Apr 13-26 8pc FreezerMates Set + 6 Aloha Double Plates

Submit \$250 in April, May & June **Bonus-Micro Pro Grill** 

Continue to earn gifts in our 13 week Confident Start Program









| <b>3</b> 3 |
|------------|
|            |

| \$310 | 0     |
|-------|-------|
| \$097 | Ć Q E |

Cumulative Sales within program