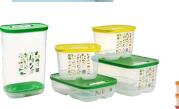

## Deluxe Demo Kit \$139

#### \$400 VALUE

- Impressions Classic Bowl Set
- Freezer Mates® PLUS Small Deep •
- Eco+ To-Go Cup Microwave Breakfast Maker Set Vent 'N Serve® Medium Shallow
- Modular Mates® Oval 2
- Shopping Bag XL with Zipper Super Sonic™ Chopper Extra Measuring Mates Set
- Silicone Spatula XtremAqua™ Freezable Bottle FridgeSmart® Small Deep

- Thatsa® Jr. Bowl 12 cup
- CrystalWave® PLUS, 21/2-Cup

- 3 months free Pro my.Tupperware subscription\*\*
- which includes a personal selling site
- 25% Off Your Purchases Earn Confident Start Awards
- Get Sample Discount Pricing Earn Awards