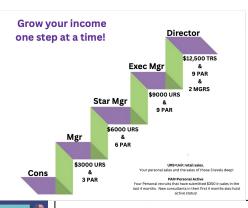

#### STEP UP CHALLENGE

Feb 23-Mar 29 First Time Mgrs: \$500 PRS/\$3000 URS/3 PAR

Feb 23-Mar 29 Bracelet for first time step ups & entry in New Mgr Program.

Feb 23-Mar 29 Step Up Surprise Pack And Trip Voucher Drawing (all levels!)

### MANAGERS: all of the personal sales challenges plus...

Feb 23-Mar 29 \$500PRS/\$3000/3 active=2% bonus +Vanguard

Feb 23-Mar 29 \$500PRS/\$6000/6 active=3% bonus +Vanguard

Feb 23-Mar 29 \$500PRS/\$9000/9 active=4% bonus +Vanguard

## <u>DIRECTORS:</u> all of the personal sales challenges plus...

Feb 23-Mar 29 \$500PRS/\$12.5k/\$18K/\$24K Pay levels

Feb 23-Mar 29 \$15,000 Car Qualification.

Feb 23-Mar 29 WOW goal

Feb 23-Mar 29 Step Up challenge