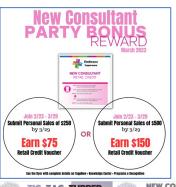

# **NEW MAR TEAM MEMBERS**

Feb 23-Mar 29 Submit \$99+=Vent n Serve for \$29 Feb 23-Mar 29 Submit \$250=\$75 credit voucher Feb 23-Mar 29 Submit \$500=\$150 credit voucher When does your Confident Start end? Jan 25-Mar 29 End of Tic Tac Tupper