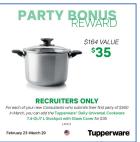

# **RECRUITING**

Feb 23-Mar 29 Brownie Wise On Pace (min 1 per month)

Feb 23-Mar 29 when your 1st recruit submits \$99+=Utensil Set

Feb 23-Mar 29 when your recruit submits \$500+=Stockpot

Feb 23-Mar 29 register 1 recruit And submit \$1000=2<sup>nd</sup> quarter sparkle team