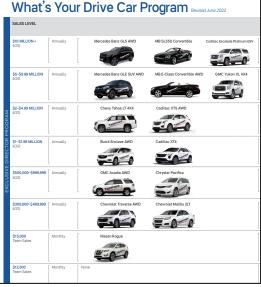

## <u>DIRECTORS:</u> all of the personal sales challenges plus...

Feb 23-Mar 29 \$500PRS/\$12.5k/\$18K/\$24K Pay levels

Feb 23-Mar 29 \$15,000 Car Qualification.

Feb 23-Mar 29 WOW goal

Feb 23-Mar 29 Step Up challenge