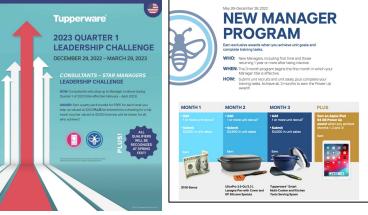

# **NEW MAR TEAM MEMBERS**

Feb 23-Mar 29 Submit \$99+=Vent n Serve for \$29 Feb 23-Mar 29 Submit \$250=\$75 credit voucher Feb 23-Mar 29 Submit \$500=\$150 credit voucher When does your Confident Start end? Jan 25-Mar 29 End of Tic Tac Tupper

# **RECRUITING**

Feb 23-Mar 29 Brownie Wise On Pace (min 1 per month)

Feb 23-Mar 29 when your 1st recruit submits \$99+=Utensil Set

Feb 23-Mar 29 when your recruit submits \$500+=Stockpot

Feb 23-Mar 29 register 1 recruit And submit \$1000=2<sup>nd</sup> quarter sparkle team

# PERSONAL RETAIL SALES (PRS)

Feb 23-Mar 29 \$177=Birthday Party Invite

Feb 23-Mar 29 \$500 and paid site=consultant locator

Feb 23-Mar 29 \$1000 & 1 recruit= 2<sup>nd</sup> qtr Sparkle Team

Feb 23-Mar 29 \$1500=PSVB/minimum for Connie

Feb 23-Mar 29 \$2500=Host Gift