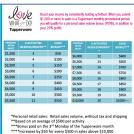

|                | MONTHLY<br>UNIT SALES          | VANGUARD<br>BONUS AMOUNT |
|----------------|--------------------------------|--------------------------|
| V              | FOR EACH<br>ADDITIONAL \$2,000 | \$25                     |
|                | \$16,000                       | \$210                    |
| V <sub>0</sub> | \$14,000                       | \$185                    |
|                | \$12,000                       | \$160                    |
|                | \$10,500                       | \$140                    |
| V              | \$9,000                        | \$120                    |
|                | \$7,500                        | \$105                    |
|                | \$6,000                        | \$90                     |
| V              | \$5,000                        | \$80                     |
|                | \$4,000                        | \$70                     |
|                | \$3,000                        | \$60                     |