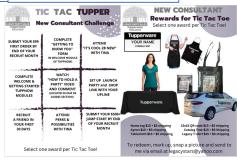

# **NEW MAR TEAM MEMBERS**

Feb 23-Mar 29 Submit \$99+=Vent n Serve for \$29 Feb 23-Mar 29 Submit \$250=\$75 credit voucher Feb 23-Mar 29 Submit \$500=\$150 credit voucher When does your Confident Start end? Jan 25-Mar 29 End of Tic Tac Tupper