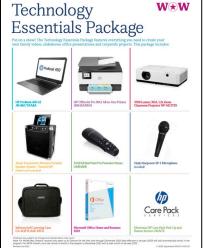

|
|                | \$10,500                       | \$140                    |
| V              | \$9,000                        | \$120                    |
|                | \$7,500                        | \$105                    |
|                | \$6,000                        | \$90                     |
| V              | \$5,000                        | \$80                     |
|                | \$4,000                        | \$70                     |
|                | \$3,000                        | \$60                     |





## <u>DIRECTORS:</u> all of the personal sales challenges plus...

Feb 23-Mar 29 \$500PRS/\$12.5k/\$18K/\$24K Pay levels

Feb 23-Mar 29 \$15,000 Car Qualification.

Feb 23-Mar 29 WOW goal

Feb 23-Mar 29 Step Up challenge