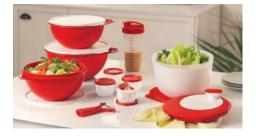

### HOST GIFT SPECIALS \$500 IN PARTY SALES + 2 BOOKINGS\* | LIMIT 1 EACH\*

Salad Time Set Includes two 12-cup/2.8 L Thatsa® Jr. Bowls, one 19-cup/4.5 L Thatsa<sup>®</sup> Medium Bowl, one Quick Shake® Container (21/2 cup/600 mL), four Snack Cups (4 oz./120 mL), one 5-in-1 Universal Peeler, and one 1-gal/3.9 L Salad Spinner with Seal. 8778 \$189 \$75 in Host Credit