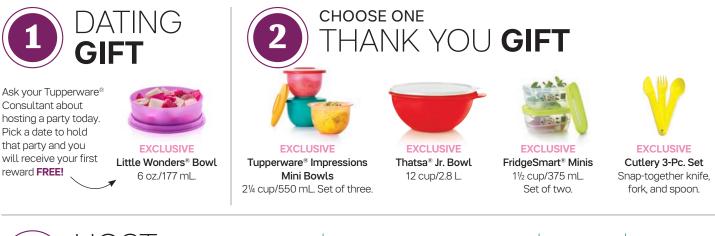

Go big at home or anywhere

Hosting a big party is easy when you can do it either online or in person. The bigger the party, the bigger the rewards and discounts!

| PARTY<br>SALES     | GET MORE                          | GET HALF<br>OFF <sup>**</sup> | THANK YOU<br>GIFTS |
|--------------------|-----------------------------------|-------------------------------|--------------------|
| \$200-\$299        | N/A                               | N/A                           | 1                  |
| \$300-\$499        | 10% OF PARTY SALES IN HOST CREDIT | 1                             | 1                  |
| \$500-\$999        | 15% OF PARTY SALES IN HOST CREDIT | 2                             | 1                  |
| \$1,000<br>OR MORE | 20% OF PARTY SALES IN HOST CREDIT | 3                             | 1                  |

### HOST GIFT SPECIALS \$500 IN PARTY SALES + 2 BOOKINGS\* | LIMIT 1 EACH\*

Salad Time Set Includes two 12-cup/2.8 L Thatsa® Jr. Bowls, one 19-cup/4.5 L Thatsa<sup>®</sup> Medium Bowl, one Quick Shake® Container (21/2 cup/600 mL), four Snack Cups (4 oz./120 mL), one 5-in-1 Universal Peeler, and one 1-gal/3.9 L Salad Spinner with Seal. 8778 \$189 \$75 in Host Credit

Tupperware Chic Dining Serving Set Includes one each 21-cup/5 L Bowl, 6-cup/1.5 L Bowl, 10.5-cup/2.5 L Square Bowl, 14-cup/3.5 L Bowl, Appetizer Tray with Cover, and two Serving Forks

8777 \$219 \$75 in Host Credit

Extend your Tupperware Chic Dining Serving Set with even more bowls:

**Option A.** Includes Tupperware Chic Dining Serving Set + 4 Chic Dining 3-cup/740 mL Bowls with seals. 8776 \$315 \$109 in Host Credit

#### Option B.

Includes Tupperware Chic Dining Serving Set + 8 Chic Dining 3-cup/740 mL Bowls with seals. 8779 \$411 \$143 in Host Credit