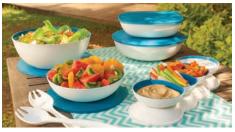

Tupperware Chic Dining Serving Set Includes one each 21-cup/5 L Bowl, 6-cup/1.5 L Bowl, 10.5-cup/2.5 L Square Bowl, 14-cup/3.5 L Bowl, Appetizer Tray with Cover, and two Serving Forks

8777 \$219 \$75 in Host Credit