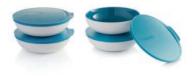

Extend your Tupperware Chic Dining Serving Set with even more bowls:

**Option A.** Includes Tupperware Chic Dining Serving Set + 4 Chic Dining 3-cup/740 mL Bowls with seals. 8776 \$315 \$109 in Host Credit

#### Option B.

Includes Tupperware Chic Dining Serving Set + 8 Chic Dining 3-cup/740 mL Bowls with seals. 8779 \$411 \$143 in Host Credit