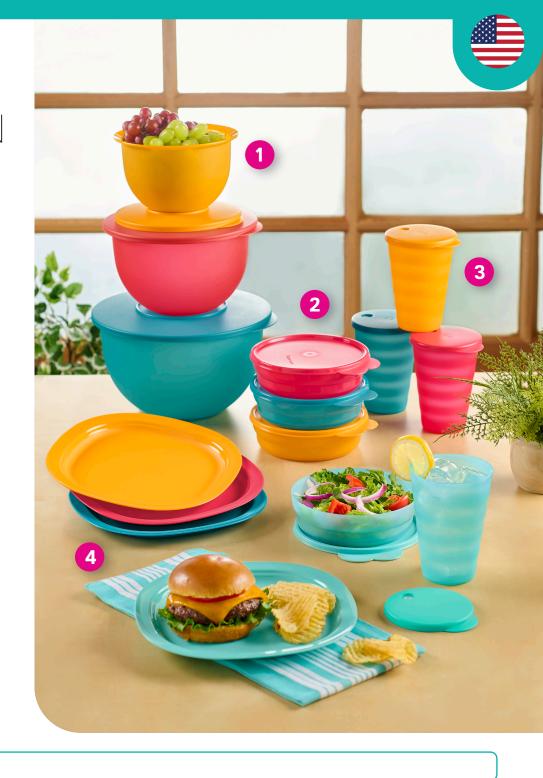

#### Tupperware® Impressions 15-Pc. Set

Ready to serve anywhere, this set includes the Tupperware® Impressions Classic Bowl Set, Microwave Reheatable Cereal Bowls, Tupperware® Impressions 16-oz./500 mL Tumblers, and Microwave Reheatable Luncheon Plates. 88058 \$153\$ \$

### 1. Tupperware® Impressions Classic Bowl Set

Includes 5½-cup/1.2 L, 10-cup/2.5 L, and 18-cup/4.2 L bowls. Bowls nest for compact storage.

88059 \$43 \$1 Q

## 3. Tupperware® Impressions 16-oz./500 mL Tumblers

Set of four tumblers with Drip-Less Seals to prevent spills and leaks. 88063 \$43 \$1 Q

### 2. Microwave Reheatable Cereal Bowls

Set of four 2-cup/500 mL bowls with liquid-tight seals. Remove seals before reheating. 88061 \$36 \$1 Q

## 4. Microwave Reheatable Luncheon Plates

Set of four  $9\frac{1}{2}$  cm. plates.  $88062 \frac{31}{4}$ 