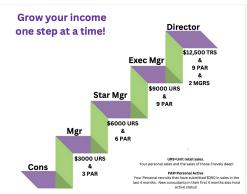

#### **STEP UP CHALLENGE**

Dec 29-Jan 25 First Time Mgrs: \$500 PRS/\$3000 URS/3 PAR Bracelet for first time step ups & entry in New Mgr Program.

#### MANAGERS: all of the personal sales challenges plus...

Dec 29-Jan 25 \$500PRS/\$3000/3 active=2% bonus +Vanguard Dec 29-Jan 25 \$500PRS/\$6000/6 active=3% bonus +Vanguard Dec 29-Jan 25 \$500PRS/\$9000/9 active=4% bonus +Vanguard

|   | MONTHLY<br>UNIT SALES          | VANGUARD<br>BONUS AMOUNT |
|---|--------------------------------|--------------------------|
| V | FOR EACH<br>ADDITIONAL \$2,000 | \$25                     |
|   | \$16,000                       | \$210                    |
| V | \$14,000                       | \$185                    |
|   | \$12,000                       | \$160                    |
|   | \$10,500                       | \$140                    |
| V | \$9,000                        | \$120                    |
|   | \$7,500                        | \$105                    |
|   | \$6,000                        | \$90                     |
| V | \$5,000                        | \$80                     |
|   | \$4,000                        | \$70                     |
|   | \$3,000                        | \$60                     |
|   |                                |                          |

# <u>DIRECTORS:</u> all of the personal sales challenges plus...

Dec 29-Jan 25 \$500PRS/\$12.5k/\$18K/\$24K Pay levels

Dec 29-Jan 25 \$12,500 Granders Challenge

Dec 29-Jan 25 \$15,000 Car Qualification.

Dec 29-Jan 25 WOW goal