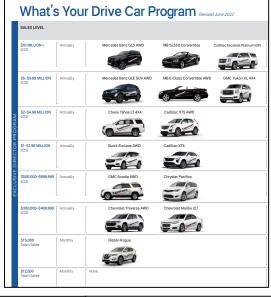

# <u>DIRECTORS:</u> all of the personal sales challenges plus...

Dec 29-Jan 25 \$500PRS/\$12.5k/\$18K/\$24K Pay levels

Dec 29-Jan 25 \$12,500 Granders Challenge

Dec 29-Jan 25 \$15,000 Car Qualification.

Dec 29-Jan 25 WOW goal