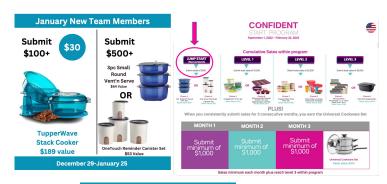

# **NEW DEC TEAM MEMBERS**

Dec 29-Jan 25 Submit \$100+=Stack Cooker for \$30 Dec 29-Jan 25 Submit \$500=choice of Jumpstart award for FREE and entry in drawing for Laptop

When does your Confident Start end?