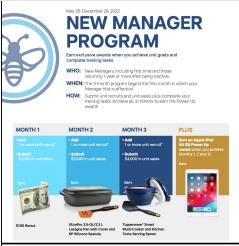

# **NEW DEC TEAM MEMBERS**

Dec 29-Jan 25 Submit \$100+=Stack Cooker for \$30 Dec 29-Jan 25 Submit \$500=choice of Jumpstart award for FREE and entry in drawing for Laptop

When does your Confident Start end?

#### RECRUITING

Dec 29-Jan 25 Brownie Wise On Pace (min 1 per month)

Dec 29-Jan 25 entry in laptop when you register a recruit

Dec 29-Jan 25 when your 1st recruit submits \$100+=Premia Glass for \$20

Dec 29-Jan 25 when your recruit submits \$500+=UltraPro 6gt. for \$30

Jan 19-25 Register a recruit=baseball cap for \$5

January Recruiters: Receive 1 entry per recruit

January Recruits: Submit \$500 in sales and receive 1 entry

novo IdeaPad 3 Chrome 14M836 14" HD Laptop

off the bench! Two ways to qualify! Submit \$100=\$15 copay