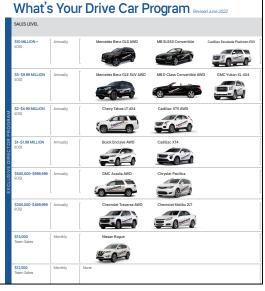

### **DIRECTORS**: all of the personal sales challenges plus...

July 28-Dec 28 20% growth + 4 new Mgrs= Royal Key Experience

Dec 1-Dec 28 \$500PRS/\$12.5k/\$18K/\$24K Pay levels

Dec 1-Dec 28 \$15,000 Car Qualification.