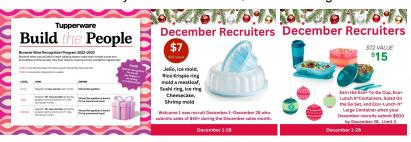

## **NEW DEC TEAM MEMBERS**

Dec 1-Dec 28 Submit \$40+=choice of first order award

Dec 1-Dec 28 Submit \$500=choice of Jumpstart award for FREE

and entry in drawing for Laptop

When does your Confident Start end?

### RECRUITING

Jul 28-Dec 28 End of Brownie Wise (min 1 per month)

Dec 1-Dec 28 entry in laptop when you register a recruit and when your 1st recruit submits \$40+=Jelring

Dec 1-Dec 28 when your recruit submits \$500+=On the go set