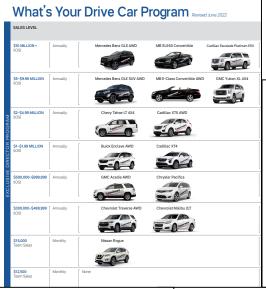

Oct 26-Nov 30 \$500PRS/\$12.5k/\$18K/\$24K Pay levels

Oct 26-Nov 30 \$15,000 Car Qualification.

Oct 26-Nov 30 WOW goal

Oct 26-Nov 30 Promote 2 Mgrs=UltarPro 3.7Qt Casserole Pan

Oct 26-Nov 30 Achieve 22 recruits in the month for Business Pack drawing