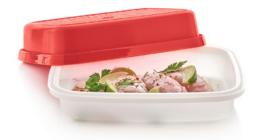

city bowls with virtually airtight and liquid-tight seals. 85254 \$43 \$20

Ask your Tupperware® Consultant about more exciting Black Friday Deals!





### **Tupperware**®



# **CATALOG BLACK FRIDAY DEALS**

AVAILABLE NOVEMBER 23 AT 12 PM E.T. THROUGH NOVEMBER 28, 2022, AT 11:59 PM E.T.



**Thatsa® Mega Bowl** 42-cup/10 L. 85259 \$35 \$25



Thatsa® Bowl 32-cup/7.8 L. 85256 \$30 \$21



**Thatsa® Medium Bowl** 19-cup/4.5 L. 85251 \$25 \$17



Handy Spiralizer ©
Turn vegetables like zucchini, carrots, and cucumber into spiral-shaped "noodles".
85263 \$20 \$1 4



**Snack-Stor® Large Container** 12 x 9 x 21/2"/30 x 23 X 6 cm. 85262 \$37 \$76



**Snack-Stor® Container** 8½ x 8½ x 25%"/21.6 x 21.6 x 6.7 cm. 85260 \$26 \$18



Round Container
Holds a single 9"/22.5 cm pie.
85257 \$27 \$19



Season-Serve® Container 12.5  $\times$  10.5  $\times$  4.5"/ 31.8  $\times$  26.7  $\times$  11.5 cm. 85252 \$27 \$19

Ask your Tupperware® Consultant about more exciting Black Friday Deals!