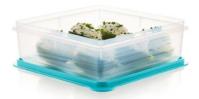

**Snack-Stor® Container** 8½ x 8½ x 25%"/21.6 x 21.6 x 6.7 cm. 85260 \$26 \$18

Round Container
Holds a single 9"/22.5 cm pie.
85257 \$27 \$19

Season-Serve® Container 12.5  $\times$  10.5  $\times$  4.5"/ 31.8  $\times$  26.7  $\times$  11.5 cm. 85252 \$27 \$19