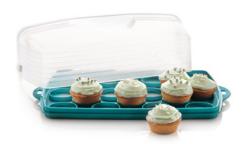

Rectangular Cake Taker Holds up to a 9  $\times$  13"/23  $\times$  33 cm layered cake or 18 cupcakes or muffins. 85266 \$60 \$42

**Classic Sheer® Pitcher** 1 gal./3.8 L. 85253 \$40 \$78

Featuring a 1¼ Qt./1.3 L transparent carafe container and stainless-steel brewing mesh that is easy to drain and clean. Handwashing recommended.