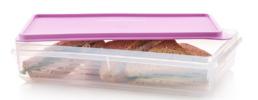

**Snack-Stor® Container** 8½ x 8½ x 25%"/21.6 x 21.6 x 6.7 cm. 85260 \$26 \$18

Round Container
Holds a single 9"/22.5 cm pie.
85257 \$27 \$19

Season-Serve® Container 12.5  $\times$  10.5  $\times$  4.5"/ 31.8  $\times$  26.7  $\times$  11.5 cm. 85252 \$27 \$19