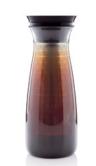

Rectangular Cake Taker Holds up to a 9  $\times$  13"/23  $\times$  33 cm layered cake or 18 cupcakes or muffins. 85266 \$60 \$42

**Classic Sheer® Pitcher** 1 gal./3.8 L. 85253 \$40 \$78

Featuring a 1¼ Qt./1.3 L transparent carafe container and stainless-steel brewing mesh that is easy to drain and clean. Handwashing recommended.