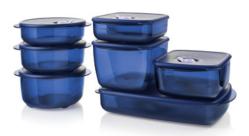

#### AVAILABLE NOVEMBER 23 AT 12 PM E.T. THROUGH NOVEMBER 28, 2022, AT 11:59 PM E.T.

Vent 'N Serve® 7-Pc. Set Includes Small Round Set and Medium Set, plus one each exclusive 6¼-cup/1.5 L Medium Deep container and 6-cup/1.4 L Large Shallow container. 85261 \$189 \$132