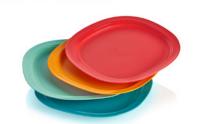

85255 \$43 \$30

Classic Bowl Set

Microwave Reheatable Luncheon Plates 9½"/24 cm. 85265 \$31 \$77

Wonderlier® Bowl 3-Pc. Set Set of 3 features 6-cup/1.4 L, 8%-cup/2.1 L and 12-cup/2.8 L capacity bowls with virtually airtight and liquid-tight seals. 85254 \$43 \$20