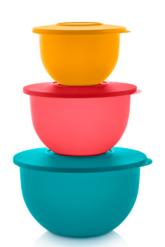

85255 \$43 \$30

Classic Bowl Set

Microwave Reheatable Luncheon Plates 9½"/24 cm. 85265 \$31 \$77

Wonderlier® Bowl 3-Pc. Set Set of 3 features 6-cup/1.4 L, 8%-cup/2.1 L and 12-cup/2.8 L capacity bowls with virtually airtight and liquid-tight seals. 85254 \$43 \$20