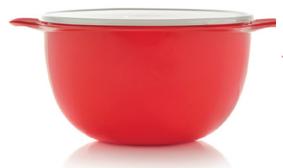

# **CATALOG BLACK FRIDAY DEALS**

AVAILABLE NOVEMBER 23 AT 12 PM E.T. THROUGH NOVEMBER 28, 2022, AT 11:59 PM E.T.

**Thatsa® Mega Bowl** 42-cup/10 L. 85259 \$35 \$25

Thatsa® Bowl 32-cup/7.8 L. 85256 \$30 \$21