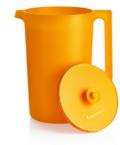

Rectangular Cake Taker Holds up to a 9  $\times$  13"/23  $\times$  33 cm layered cake or 18 cupcakes or muffins. 85266 \$60 \$42

**Classic Sheer® Pitcher** 1 gal./3.8 L. 85253 \$40 \$78

Featuring a 1¼ Qt./1.3 L transparent carafe container and stainless-steel brewing mesh that is easy to drain and clean. Handwashing recommended.