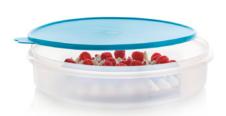

**Snack-Stor® Container** 8½ x 8½ x 25%"/21.6 x 21.6 x 6.7 cm. 85260 \$26 \$18

Round Container
Holds a single 9"/22.5 cm pie.
85257 \$27 \$19

Season-Serve® Container 12.5  $\times$  10.5  $\times$  4.5"/ 31.8  $\times$  26.7  $\times$  11.5 cm. 85252 \$27 \$19