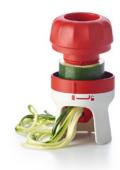

**Thatsa® Medium Bowl** 19-cup/4.5 L. 85251 \$25 \$17

Handy Spiralizer ©
Turn vegetables like zucchini, carrots, and cucumber into spiral-shaped "noodles".
85263 \$20 \$1 4

**Snack-Stor® Large Container** 12 x 9 x 21/2"/30 x 23 X 6 cm. 85262 \$37 \$76