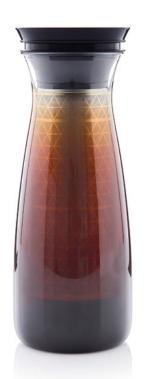

## Caffeine Combo Hydration Set ®

Set includes 14-Ot/1.3 L Cold Brew Carafe and 29¾ oz /880 ml XtremAqua<sup>™</sup> Freezable Bottle Medium. Prep your favorite brew the night before in the Cold Brew Carafe and then pour it into the XtremAqua<sup>™</sup> Freezable Bottle Medium the next day for an iced coffee that is good to go. Handwashing recommended for the Cold Brew Carafe.

89184 <del>\$63</del>**\$39** 

**LET'S CONNECT!** 

Ask your Tupperware Consultant about more exciting Pre-Black Friday Deals!