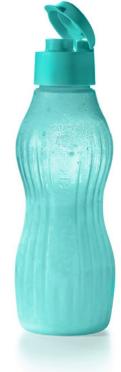

## Caffeine Combo Hydration Set ®

Set includes 14-Ot/1.3 L Cold Brew Carafe and 29¾ oz /880 ml XtremAqua<sup>™</sup> Freezable Bottle Medium. Prep your favorite brew the night before in the Cold Brew Carafe and then pour it into the XtremAqua<sup>™</sup> Freezable Bottle Medium the next day for an iced coffee that is good to go. Handwashing recommended for the Cold Brew Carafe.

89184 <del>\$63</del>**\$39** 

**LET'S CONNECT!** 

Ask your Tupperware Consultant about more exciting Pre-Black Friday Deals!