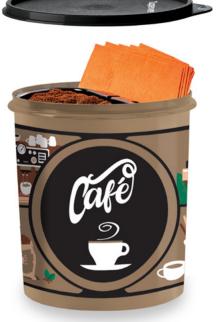

## **EXCLUSIVE "CAFÉ" DESIGN!**

#### Coffee Station\*

Holds up to 1 lb./500 g of your favorite grounds and filters. Includes insert, ½-oz./20 mL Coffee Scoop, and 15-cup/3.7 L Canister with seal.

9182 \$32