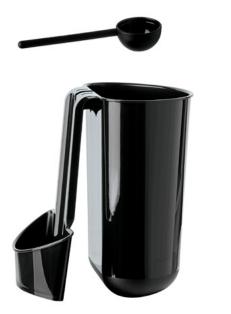

#### Coffee Station\*

Holds up to 1 lb./500 g of your favorite grounds and filters. Includes insert, ½-oz./20 mL Coffee Scoop, and 15-cup/3.7 L Canister with seal.

9182 \$32