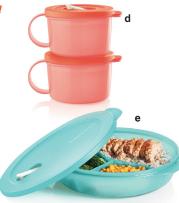

#### **NOW ONLY \$17**

d. CrystalWave® PLUS Soup Mugs 2-cup/500 mL. Set of two. 88811 \$22-\$17

#### **NOW ONLY \$20**

e. CrystalWave® PLUS Divided Dish

Includes one 2-cup/500 mL compartment and two 1¼-cup/300 mL compartments. 88814 \$25 \$20