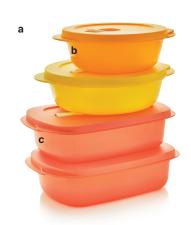

#### **NOW ONLY \$47 - EXCLUSIVE SET!**

a. CrystalWave® PLUS 4-Pc. Set Includes 2½-cup/600 mL, 4½-cup/1.1 L Rounds, and two 4-cup/1 L Rectangulars. 88810 \$59 \$47

#### NOW ONLY \$10

b. CrystalWave® PLUS 2½-cup/600 mL Round 88813 \$13-\$10

#### **NOW ONLY \$12**

c. CrystalWave® PLUS 4-cup/1 L Rectangular 88812 \$15-\$12