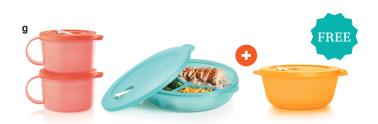

#### NOW ONLY \$37 AND A FREE GIFT\*

g. CrystalWave® On The Go Bundle

Includes CrystalWave® PLUS Divided Dish, CrystalWave® PLUS Soup Mugs, PLUS CrystalWave® PLUS 6¼-cup/1.5 L Bowl (\$15 value) FREE.

88816 \$47 + FREE Gift valued \$15: \$37