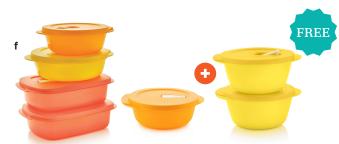

# NOW ONLY \$57 AND A FREE GIFT\* f. CrystalWave® Serve and Store Bundle

Includes CrystalWave® 4-Pc. Set, 2½-cup/600 mL round, **PLUS** a Set of 2 CrystalWave® PLUS 3½-cup/828 mL containers (\$26 value) **FREE**. 88815 \$72 + FREE Gift valued \$26: \$57