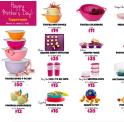

FridgeSmart First Award offer with \$40 order

Submit \$500=Smart Multi cooker

larch 31–April 2 nd submit \$500

by April 27th.

Tupperware® Smart Multi-Cooker, a \$129 value, for \$30