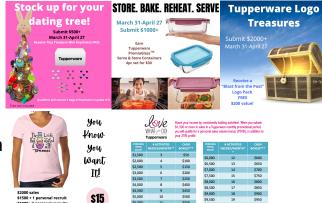

# PERSONAL RETAIL SALES (PRS)

Mar 31-Apr 27\$500=Keychains 5 sets of 5Mar 31-Apr 27\$500 and paid site=consultant locatorMar 31-Apr 27\$1500=Personal Sales Volume BonusMar 31-Apr 27\$1000=4pc Premia Glass setMar 31-Apr 27\$2000=\$200 value Logo packMar 31-Apr 27T-shirt challenge-pick your qualificationApr 21-Apr 27Earn 1 tote per \$200 submitted

## DIRECTORS: all of the personal sales challenges plus...

Mar 31-Apr 27\$500PRS/\$10k/\$15K/\$20K Pay levelsMar 31-Apr 27Bridge BonusMar 31-Apr 27\$12,500 Car Qualification. WOW programMar 31-Dec 28Catalog of Dreams