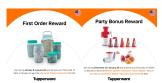

### **NEW REPS**

Dec 30-Jan 26 First Award offer with \$40 order Dec 30-Jan 26 Submit \$500-Master System When does your 60 days for you're your level 2?

When does your Confident Start end?

### **RECRUITING**

Dec 30-Jan 26 6pc Crystalwave Set when your recruit submits \$40

Register 1: Logo Stylus Pen Register 2: Logo bracelet

Register 3: Peace Love Tupperware T shirt